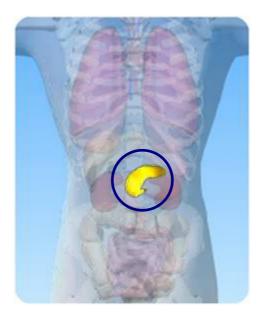

- a) On the diagram of the digestive system above, what is the name of the circled organ?
- b) Unscramble the jumbled up words and use them to complete the sentences about the pancreas:

| 1) The pancreas produces digestive          | syzemen   |
|---------------------------------------------|-----------|
| 2) is also produced by the pancreas.        | lunnisi   |
| 3) The pancreas is found in the             | obmaned   |
| 4) Pancreatic juice is produced by the      | scarpean  |
| 5) Pancreatic juice enters the intestine.   | slaml     |
| 6) Problems with the pancreas can result in | estabide  |
| 7) Insulin helps to control in the blood.   | grasu     |
| 8) Enzymes produced by the pancreas help    | distoeing |